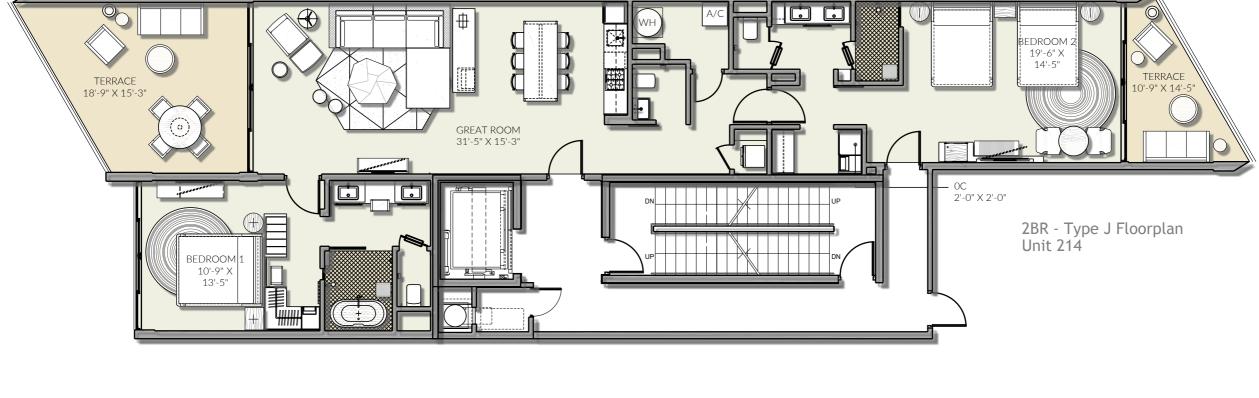

## **TWO BEDROOM CONDO**

Ocean View

| SIZE                         |
|------------------------------|
| Interior Area $-$ 1,640 Sqft |
| Exterior Area — 757 Sqft     |

DESCRIPTION

Bedrooms - 2

Bathrooms - 2.5

Total Area – 2, 397 Sqft Terrace – 2 Proposed Floorplan. Design and prices are subject to change at any time and without notice.

THIS IS NOT AN OFFERING OR SOLICITATION IN ANY JURISDICTION WHERE PROHIBITED BY LAW OR WHERE PRIOR REGISTRATION IS REQUIRED BUT HAS NOT BEEN OBTAINED